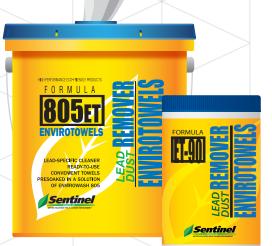

## FORMULA 805ET & ET90 Lead Dust Remover ENVIROTOWELS

READY TO USE / CLEANS LEAD DUST / CONVENIENT TOWELS

#### **Product Description**

Sentinel 805ET & ET 90 Lead Dust Remover Envirotowels represent the latest technology in cleaning and removing lead dust. Envirotowels are designed for pre-cleaning prior to removal or encasement of lead and for final clean-up following lead abatement. Each towel is ready to use and presoaked with a solution of Sentinel 805 Envirowash, an alkaline cleaner with a proprietary surfactant package that meets HUD guidelines.

# 805ET & ET90 LEAD DUST REMOVER ENVIROTOWELS

### SENTINEL 805ET & ET90 LEAD DUST REMOVER ENVIROTOWELS

Sentinel 805ET & ET 90 Lead Dust Remover Envirotowels represent the latest technology in cleaning and removing lead dust. Envirotowels are designed for pre-cleaning prior to removal or encasement of lead and for final clean-up following lead abatement. Each towel is ready to use and presoaked with a solution of Sentinel 805 Envirowash, an alkaline cleaner with a proprietary surfactant package that meets HUD guidelines.

## Ready To Use / Cleans Lead Dust / Convenient Towels