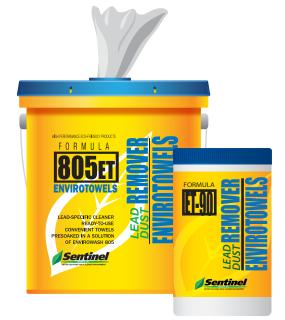

## FORMULA 805ET & ET90 Lead Dust Remover ENVIROTOWELS

READY TO USE / CLEANS LEAD DUST / CONVENIENT TOWELS

#### **Product Description**

Sentinel 805ET & ET 90 Lead Dust Remover Envirotowels represent the latest technology in cleaning and removing lead dust. Envirotowels are designed for pre-cleaning prior to removal or encasement of lead and for final clean-up following lead abatement. Each towel is ready to use and presoaked with a solution of Sentinel 805 Envirowash, an alkaline cleaner with a proprietary surfactant package that meets HUD guidelines.

# 805ET & ET90 LEAD DUST REMOVER ENVIROTOWELS

### SENTINEL 805ET & ET90 LEAD DUST REMOVER ENVIROTOWELS

Sentinel 805ET & ET 90 Lead Dust Remover Envirotowels represent the latest technology in cleaning and removing lead dust. Envirotowels are designed for pre-cleaning prior to removal or encasement of lead and for final clean-up following lead abatement. Each towel is ready to use and presoaked with a solution of Sentinel 805 Envirowash, an alkaline cleaner with a proprietary surfactant package that meets HUD guidelines.

## Ready To Use / Cleans Lead Dust / Convenient Towels